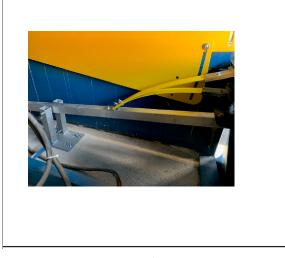

### **PermaDOCK-ULC Under Leveler Curtain**

#### **Installation Instructions**

ATTACH CURTAIN TO PIVORT ARMS. THEN FINISH ATTACHING CURTAIN TO SPRING STATYS ON PIVOT ARMS. ATTACH CURTAIN VELCRO FLAPS TO VELCRO FLAPS ON PIVOT ARM ASSEMBLIES. KEEP A GOOD, TIGHT SEAL.